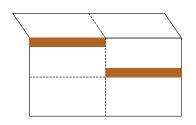

#### Easy Fold, Easy Go

Holland America Line

 Print as many copies of this page as you need

2. Fold top horizontally along the dotted lines

Fold bottom horizontally along the dotted lines

4. Fold page in half