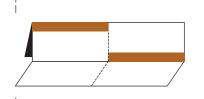

#### Easy Fold, Easy Go

Holland America Line

 Print as many copies of this page as you need

2. Fold top horizontally along the dotted lines

Fold bottom horizontally along the dotted lines

4. Fold page in half

Staple or tape open ends together on luggage

fold here third