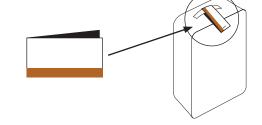

ATTACHED.

#### PLEASE REMEMBER

- Keep all travel documents and prescription medication in your purse or carry-on bag rather than in your checked luggage.
- All checked and carry-on luggage will be scanned and any prohibited items, including alcoholic and non-alcoholic beverages, will be removed, confiscated, and discarded. Please refer to your cruise contract for more information.

fold here first

THIS IS ALSO YOUR

PLEASE KEEP ATTACHED.

Sailing Date T 100 T

Email 07-10-2022

Stateroom number

Phone

ואמוווב

**WES ZHUK BROMISLAVA** 

# Holland America Line

## Mesterdam

fold here first

#### Easy Fold, Easy Go

Holland America Line



 Print as many copies of this page as you need



2. Fold top horizontally along the dotted lines



Fold bottom horizontally along the dotted lines



4. Fold page in half

Staple or tape open ends together on luggage

fold here third