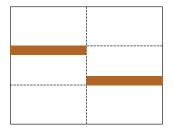

#### Easy Fold, Easy Go

Holland America Line

 Print as many copies of this page as you need

2. Fold top horizontally along the dotted lines

Fold bottom horizontally along the dotted lines

4. Fold page in half