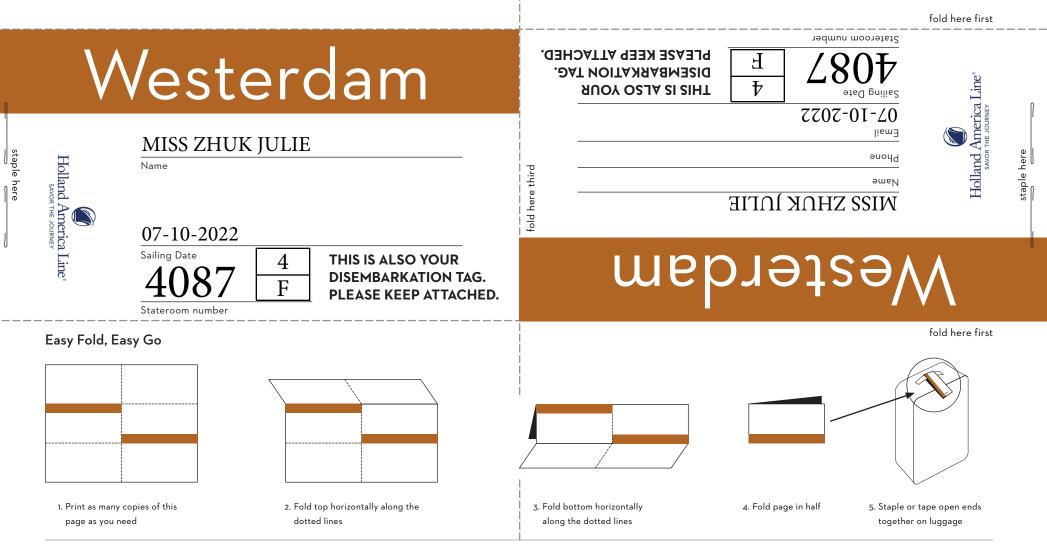

## Luggage Tags

Please print a copy of this luggage tag for each piece of luggage. See instructions below.