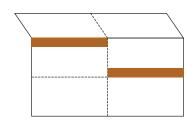

### Easy Fold, Easy Go

Holland America Line

 Print as many copies of this page as you need

2. Fold top horizontally along the dotted lines

Fold bottom horizontally along the dotted lines

4. Fold page in half