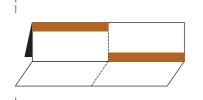

### Easy Fold, Easy Go

Holland America Line

 Print as many copies of this page as you need

2. Fold top horizontally along the dotted lines

Fold bottom horizontally along the dotted lines

4. Fold page in half

Staple or tape open ends together on luggage

fold here third