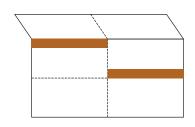

### Easy Fold, Easy Go

Holland America Line

 Print as many copies of this page as you need

2. Fold top horizontally along the dotted lines

Fold bottom horizontally along the dotted lines

4. Fold page in half