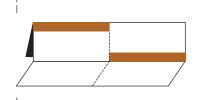

### Easy Fold, Easy Go

Holland America Line

 Print as many copies of this page as you need

2. Fold top horizontally along the dotted lines

Fold bottom horizontally along the dotted lines

4. Fold page in half

Staple or tape open ends together on luggage

fold here third