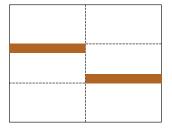

### Easy Fold, Easy Go

Holland America Line

 Print as many copies of this page as you need

2. Fold top horizontally along the dotted lines

Fold bottom horizontally along the dotted lines

4. Fold page in half