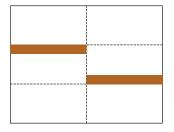

### Easy Fold, Easy Go

Holland America Line

 Print as many copies of this page as you need

2. Fold top horizontally along the dotted lines

Fold bottom horizontally along the dotted lines

4. Fold page in half