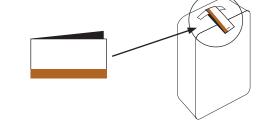

MBARKATION TAG. PLEASE KEEP ATTACHED.

Stateroom number

#### PLEASE REMEMBER

- Keep all travel documents and prescription medication in your purse or carry-on bag rather than in your checked luggage.
- All checked and carry-on luggage will be scanned and any prohibited items, including alcoholic and non-alcoholic beverages, will be removed, confiscated, and discarded. Please refer to your cruise contract for more information.

fold here first

Stateroom number

THIS IS ALSO YOUR
DISEMBARKATION TAG.

₽ F 780p

07-10-2022

Phone

\_\_\_\_

**W2 WELLO MICHELLE** 



# Mesterdam

fold here first

### Easy Fold, Easy Go

Holland America Line



 Print as many copies of this page as you need



2. Fold top horizontally along the dotted lines



Fold bottom horizontally along the dotted lines



4. Fold page in half

Staple or tape open ends together on luggage

fold here third