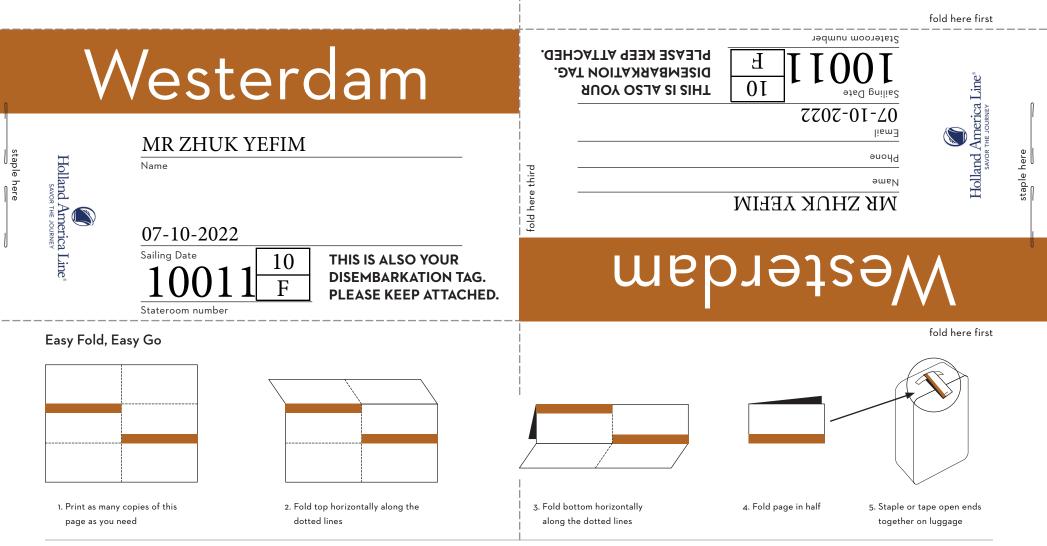

## Luggage Tags

Please print a copy of this luggage tag for each piece of luggage. See instructions below.

## PLEASE REMEMBER

- Keep all travel documents and prescription medication in your purse or carry-on bag rather than in your checked luggage.
- All checked and carry-on luggage will be scanned and any prohibited items, including alcoholic and non-alcoholic beverages, will be removed, confiscated, and discarded. Please refer to your cruise contract for more information.